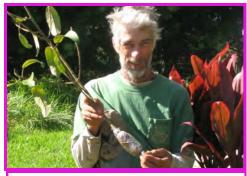

September 2011-Terry shows off his first successful rooted air layer of the rare Alani.

Terry gives the 60 year Ala'a, it's first pruning in many years.