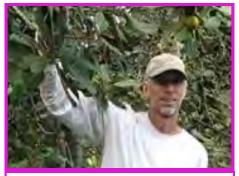

September 2011-Terry shows off his first successful rooted air layer of the rare Alani.

Terry gives the 60 year Ala'a, it's first pruning in many years.