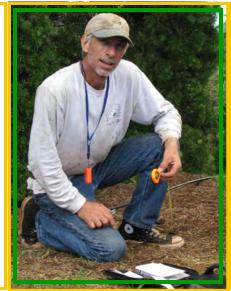

## D.T. Fleming Arboretum at Pu'u Mahoe **2011 Volunteer of the Year**

Terry Nutt owns and manages A Nutt Nurseries and Landscape in Naplili, Maui.

Terry "audits" seven trees in the Fleming Arboretum designated in 2010 as "Maui County Exceptional Trees".

Girth, height, and health are recorded for the Maui County Arborist Committee.